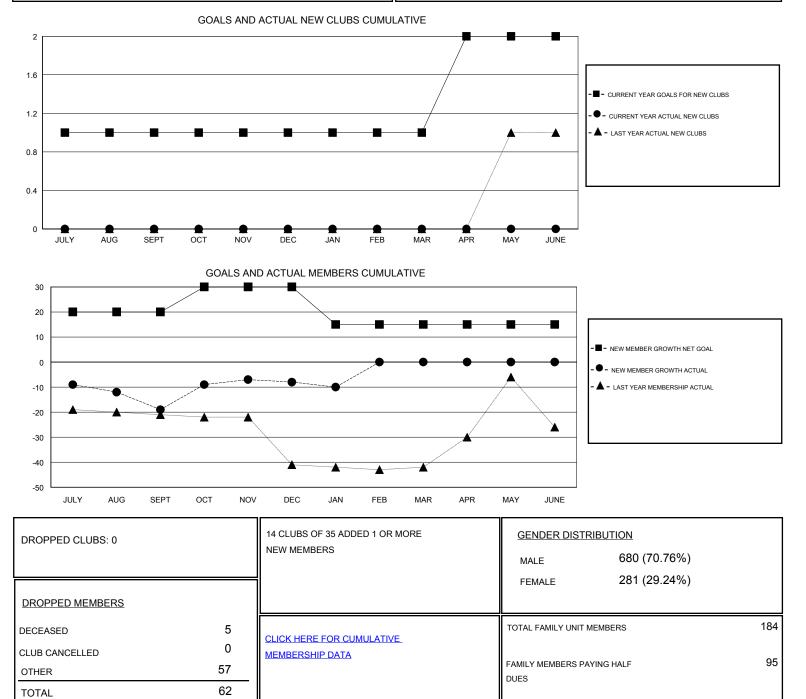

## GMT: ED LECIUS

|  | LOCATION | NEW | YORK |
|--|----------|-----|------|
|--|----------|-----|------|

GMT CA

| Clubs                 |               |           |                       | Members       |                                                                |                                                              |                                                    |
|-----------------------|---------------|-----------|-----------------------|---------------|----------------------------------------------------------------|--------------------------------------------------------------|----------------------------------------------------|
| RESULTS FOR 2016-2017 |               |           | RESULTS FOR 2016-2017 |               |                                                                |                                                              |                                                    |
| QUARTER               | NEW CLUB GOAL | NEW CLUBS | DROPPED CLUBS         | QUARTER       | NEW MEMBER GROWTH<br>NET GOAL (not reinstated<br>or transfers) | NEW MEMBER<br>GROWTH ACTUAL (not<br>reinstated or transfers) | DROPPED<br>MEMBERS ACTUAL<br>(including transfers) |
| JULY/AUG/SEPT         | 1             | 0         | 0                     | JULY/AUG/SEPT | 20                                                             | 7                                                            | 26                                                 |
| OCT/NOV/DEC           | 0             | 0         | 0                     | OCT/NOV/DEC   | 10                                                             | 36                                                           | 30                                                 |
| JAN/FEB/MAR           | 0             | 0         | 0                     | JAN/FEB/MAR   | -15                                                            | 9                                                            | 11                                                 |
| APR/MAY/JUNE          | 1             | 0         | 0                     | APR/MAY/JUNE  | 0                                                              | 0                                                            | 0                                                  |